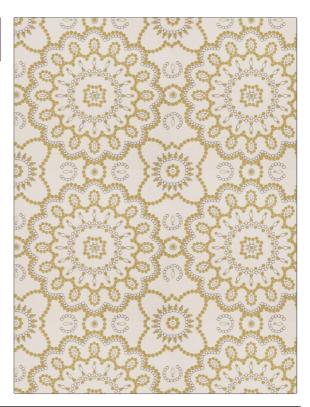

## $FABRICUT^{*}$ Fabric Product Details

| PATTERN Prosperity<br>COLOR Pear |                        |
|----------------------------------|------------------------|
| BRAND                            | APPLICATION            |
| Fabricut                         | Fabric                 |
| USES                             | CATEGORIES             |
| Bedding, Drapery                 | Crewels / Embroideries |
| COLORS                           | DESIGN TYPES           |
| Light Green                      | Embroidery, Medallion  |
| SCALE                            | RAILROADED             |
| Large                            | Not Railroaded         |

| WIDTH                  | VERTICAL REPEAT     | HORIZONTAL REPEAT   | CONTENT                                             |
|------------------------|---------------------|---------------------|-----------------------------------------------------|
| 45.00 in (114.30 cm)   | 15.00 in (38.10 cm) | 15.00 in (38.10 cm) | Embroidery: 100%<br>Polyester, Base: 100%<br>Cotton |
| BACKING PRODUCT NUMBER | PRODUCT NUMBER      | COUNTRY             | CLEANING CODES                                      |
|                        | 4996302             | India               | S                                                   |