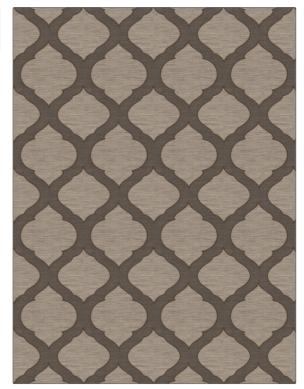

## FABRICUT Fabric Product Details

| PATTERN          | Panga    |                |  |
|------------------|----------|----------------|--|
| COLOR            | Charcoal |                |  |
|                  |          |                |  |
| BRAND            |          | APPLICATION    |  |
| Fabricut         |          | Fabric         |  |
|                  |          |                |  |
| USES             |          | CATEGORIES     |  |
| Bedding, Drapery |          | Sheer, Linen   |  |
| COLORS           |          | DESIGN TYPES   |  |
| Grey             |          | Ogee           |  |
|                  |          |                |  |
| SCALE            |          | RAILROADED     |  |
| Medium           |          | Not Railroaded |  |