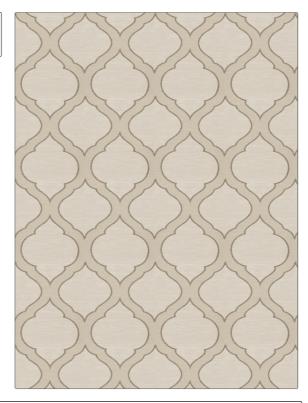

## FABRICUT Fabric Product Details

| PATTERN Panga<br>COLOR Ecru |              |  |
|-----------------------------|--------------|--|
| BRAND                       | APPLICATION  |  |
| Fabricut                    | Fabric       |  |
| USES                        | CATEGORIES   |  |
| Bedding, Drapery            | Sheer, Linen |  |
| COLORS                      | DESIGN TYPES |  |
| Beige, Off White / Ivory    | Ogee         |  |
|                             |              |  |
| SCALE                       | RAILROADED   |  |

| WIDTH                  | VERTICAL REPEAT    | HORIZONTAL REPEAT  | CONTENT                               |
|------------------------|--------------------|--------------------|---------------------------------------|
| 53.00 in (134.62 cm)   | 7.50 in (19.05 cm) | 6.75 in (17.14 cm) | 41% Linen, 36% Wool, 23%<br>Polyester |
| BACKING PRODUCT NUMBER | COUNTRY            | CLEANING CODES     |                                       |
|                        | 5099202            | India              | S                                     |