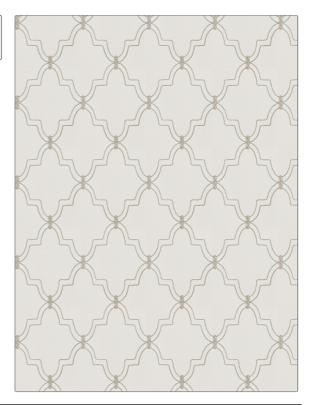

## $FABRICUT^{*}$ Fabric Product Details

| pattern Gila<br>color 02 |                          |  |
|--------------------------|--------------------------|--|
|                          |                          |  |
| BRAND                    | APPLICATION              |  |
| Fabricut                 | Fabric                   |  |
|                          |                          |  |
| USES                     | CATEGORIES               |  |
| Bedding, Drapery         | Crewels / Embroideries   |  |
| COLORS                   | DESIGN TYPES             |  |
| Off White / Ivory        | Lattice / Fretwork, Ogee |  |
|                          |                          |  |
| SCALE                    | RAILROADED               |  |
| Medium                   | Not Railroaded           |  |

| WIDTH                | VERTICAL REPEAT    | HORIZONTAL REPEAT  | CONTENT                                           |
|----------------------|--------------------|--------------------|---------------------------------------------------|
| 51.00 in (129.54 cm) | 7.50 in (19.05 cm) | 6.37 in (16.18 cm) | Embroidery: 100% Viscose,<br>Base: 100% Polyester |
| BACKING              | PRODUCT NUMBER     | COUNTRY            | CLEANING CODES                                    |
|                      | 5105502            | India              | S                                                 |