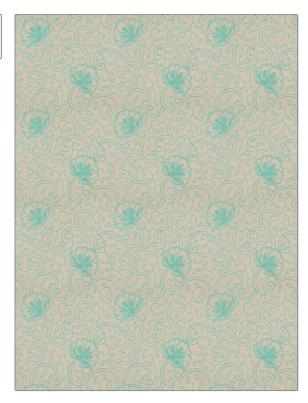

## FABRICUT Fabric Product Details

**Ezana Crewel** PATTERN COLOR BRAND APPLICATION **Fabricut** Fabric USES CATEGORIES Bedding, Drapery Crewels / Embroideries, Linen COLORS DESIGN TYPES Aqua / Teal Floral, Scrollwork, Crewel SCALE RAILROADED Medium **Not Railroaded** 

| WIDTH                | VERTICAL REPEAT     | HORIZONTAL REPEAT   | CONTENT                                                |
|----------------------|---------------------|---------------------|--------------------------------------------------------|
| 51.00 in (129.54 cm) | 18.00 in (45.72 cm) | 17.75 in (45.08 cm) | Embroidery: 100% Cotton,<br>Base: 99% Linen, 1% Cotton |
| BACKING              | PRODUCT NUMBER      | COUNTRY             | CLEANING CODES                                         |
|                      | 5105702             | India               | S                                                      |