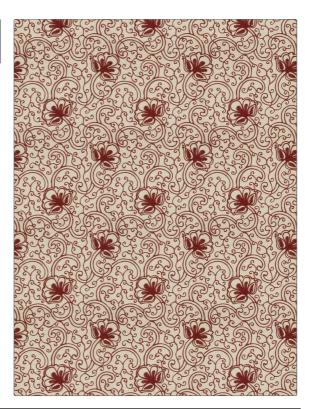

## FABRICUT Fabric Product Details

| PATTERN<br>COLOR | Ezana Crewel<br>04 |                                  |  |
|------------------|--------------------|----------------------------------|--|
| BRAND            |                    | APPLICATION                      |  |
| Fabricut         |                    | Fabric                           |  |
| USES             |                    | CATEGORIES                       |  |
| Bedding, Drapery |                    | Crewels / Embroideries,<br>Linen |  |
| COLORS           |                    | DESIGN TYPES                     |  |
| Red, Burgundy    |                    | Floral, Scrollwork, Crewel       |  |
| SCALE            |                    | RAILROADED                       |  |
| Medium           |                    | Not Railroaded                   |  |

| WIDTH                | VERTICAL REPEAT     | HORIZONTAL REPEAT   | CONTENT                                                |
|----------------------|---------------------|---------------------|--------------------------------------------------------|
| 51.00 in (129.54 cm) | 18.00 in (45.72 cm) | 17.75 in (45.08 cm) | Embroidery: 100% Cotton,<br>Base: 99% Linen, 1% Cotton |
| BACKING              | PRODUCT NUMBER      | COUNTRY             | CLEANING CODES                                         |
|                      | 5105704             | India               | S                                                      |