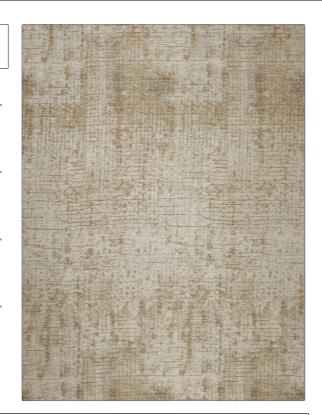

## FABRICUT Fabric Product Details

PATTERN Javelin COLOR Bronze

BRAND APPLICATION

Fabricut Fabric

USES CATEGORIES

Bedding, Drapery Faux Silk

COLORS DESIGN TYPES

Taupe / Tan, Gold Texture Plain,

Contemporary / Modern

SCALE RAILROADED

Small Not Railroaded

| WIDTH                | VERTICAL REPEAT     | HORIZONTAL REPEAT   | CONTENT        |
|----------------------|---------------------|---------------------|----------------|
| 54.00 in (137.16 cm) | 27.25 in (69.22 cm) | 13.50 in (34.29 cm) | 100% Polyester |
| BACKING              | PRODUCT NUMBER      | COUNTRY             | CLEANING CODES |
|                      | 5106002             | <br>India           |                |

ADDITIONAL PRODUCT NOTES

**Exclusive Pattern**