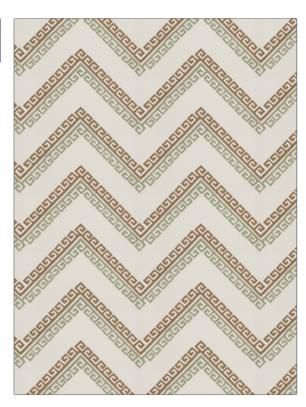

## FABRICUT Fabric Product Details

| APPLICATION                             |  |
|-----------------------------------------|--|
| Fabric                                  |  |
| CATEGORIES                              |  |
| Crewels / Embroideries                  |  |
| DESIGN TYPES                            |  |
| Embroidery, Global /<br>Ethnic, Chevron |  |
| DIRECTION SHOWN                         |  |
| Up the Bolt                             |  |
|                                         |  |

| WIDTH                | VERTICAL REPEAT    | HORIZONTAL REPEAT   | CONTENT                                        |
|----------------------|--------------------|---------------------|------------------------------------------------|
| 46.00 in (116.84 cm) | 6.00 in (15.24 cm) | 11.50 in (29.21 cm) | Embroidery: 100% Viscose,<br>Base: 100% Cotton |
| BACKING              | PRODUCT NUMBER     | COUNTRY             | CLEANING CODES                                 |
|                      | 5106203            | India               | S                                              |

ADDITIONAL PRODUCT NOTES

Exclusive Pattern, Embroidered Textiles Are Not, Guaranteed For Precise Color, Matching And Colorfastness., Color Placement Of Embroidery, May Vary. All Measurements, Quoted For Repeats Are, Approximate.