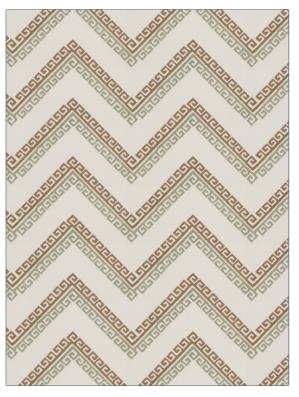

## FABRICUT Fabric Product Details

| PATTERN Nandi<br>COLOR 03 |                                         |  |
|---------------------------|-----------------------------------------|--|
| BRAND                     | APPLICATION                             |  |
| Fabricut                  | Fabric                                  |  |
| USES                      | CATEGORIES                              |  |
| Bedding, Drapery          | Crewels / Embroideries                  |  |
| COLORS                    | DESIGN TYPES                            |  |
| Aqua / Teal               | Embroidery, Global /<br>Ethnic, Chevron |  |
| SCALE                     | RAILROADED                              |  |
| Large                     | Not Railroaded                          |  |

| WIDTH                | VERTICAL REPEAT    | HORIZONTAL REPEAT   | CONTENT                                        |
|----------------------|--------------------|---------------------|------------------------------------------------|
| 46.00 in (116.84 cm) | 6.00 in (15.24 cm) | 11.50 in (29.21 cm) | Embroidery: 100% Viscose,<br>Base: 100% Cotton |
| BACKING PRO          | PRODUCT NUMBER     | COUNTRY             | CLEANING CODES                                 |
|                      | 5106303            | India               | S                                              |