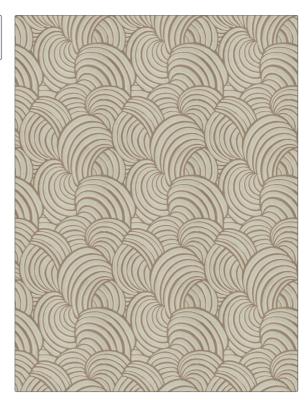

## FABRICUT Fabric Product Details

| PATTERN<br>COLOR                  | Marlin<br>Haze |                                 |
|-----------------------------------|----------------|---------------------------------|
| BRAND                             |                | APPLICATION                     |
| Fabricut                          |                | Fabric                          |
| USES                              |                | CATEGORIES                      |
| Bedding, Drapery,<br>Multipurpose |                | Faux Silk                       |
| COLORS                            |                | DESIGN TYPES                    |
| Aqua / Teal                       |                | Asian, Contemporary /<br>Modern |
| SCALE                             |                | DIRECTION SHOWN                 |
| Large                             |                | Up the Bolt                     |