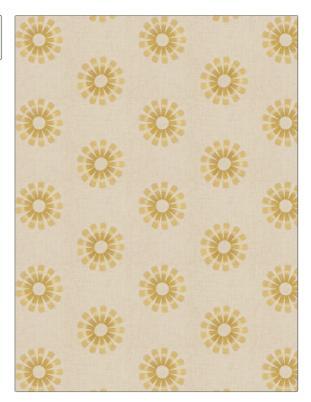

## FABRICUT<sup>®</sup>Fabric Product Details

| PATTERN<br>COLOR    | Noki<br>Citrus |                                                                 |
|---------------------|----------------|-----------------------------------------------------------------|
| BRAND               |                | APPLICATION                                                     |
| Fabricut            |                | Fabric                                                          |
| USES                |                | CATEGORIES                                                      |
| Bedding, Drapery    |                | Crewels / Embroideries,<br>Linen                                |
| COLORS              |                | DESIGN TYPES                                                    |
| Yellow, Light Green |                | Embroidery, Floral,<br>Contemporary / Modern,<br>Dots / Circles |
| SCALE               |                | RAILROADED                                                      |
| Medium              |                | Not Railroaded                                                  |

| WIDTH                | VERTICAL REPEAT    | HORIZONTAL REPEAT   | CONTENT                                                  |
|----------------------|--------------------|---------------------|----------------------------------------------------------|
| 46.00 in (116.84 cm) | 7.87 in (19.99 cm) | 11.87 in (30.15 cm) | Embroidery: 100% Rayon,<br>Base: 59% Rayon, 41%<br>Linen |
| BACKING              | PRODUCT NUMBER     | COUNTRY             | CLEANING CODES                                           |
|                      | 5118201            | China               | S                                                        |

## ADDITIONAL PRODUCT NOTES

Embroidered Textiles Are Not, Guaranteed For Precise Color, Matching And Colorfastness., Color Placement Of Embroidery, May Vary. All Measurements, Quoted For Repeats Are, Approximate.