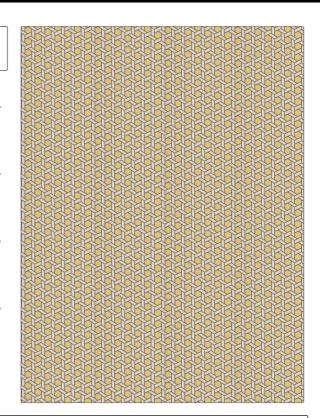

## FABRICUT Fabric Product Details

PATTERN Alaric
COLOR Lemongrass

BRAND APPLICATION

Fabric

CATEGORIES

**Prints** 

Fabricut

USES

Bedding, Drapery, Multipurpose

COLORS DESIGN TYPES

Yellow Geometric, Lattice / Fretwork, Print Pattern

SCALE RAILROADED

Small Not Railroaded

| WIDTH                | FINISH                        | VERTICAL REPEAT         | HORIZONTAL REPEAT                            |
|----------------------|-------------------------------|-------------------------|----------------------------------------------|
| 54.00 in (137.16 cm) | Soil & Stain Repellent Finish | 2.25 in (5.72 cm)       | 6.75 in (17.14 cm)                           |
| CONTENT              | BACKING                       | FIRE CODES              | DOUBLE RUBS                                  |
| 100% Cotton          |                               | UFAC Class I / NFPA 260 | Exceeds 9,000 Double Rubs (Wyzenbeek Method) |
| PRODUCT NUMBER       | COUNTRY                       | CLEANING CODES          |                                              |
| 5120602              | USA                           | S                       |                                              |