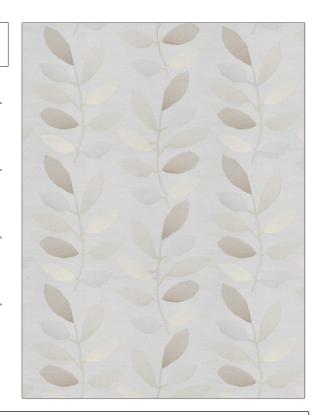

## FABRICUT Fabric Product Details

PATTERN Madoka COLOR Vanilla

BRAND APPLICATION

Fabricut Fabric

USES CATEGORIES

Bedding, Drapery Crewels / Embroideries

COLORS DESIGN TYPES

White Embroidery, Leaves