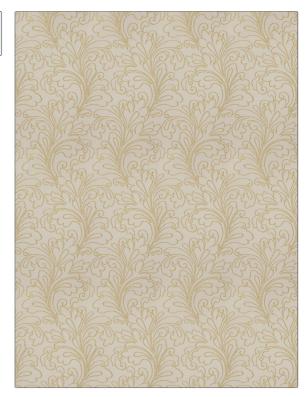

## FABRICUT® Fabric Product Details

| PATTERN<br>COLOR                  | Sillago<br>Lime |                 |  |
|-----------------------------------|-----------------|-----------------|--|
| BRAND                             |                 | APPLICATION     |  |
| Fabricut                          |                 | Fabric          |  |
| USES                              |                 | CATEGORIES      |  |
| Bedding, Drapery,<br>Multipurpose |                 | Faux Silk       |  |
| COLORS                            |                 | DESIGN TYPES    |  |
| Light Green                       |                 | Leaves          |  |
| SCALE                             |                 | DIRECTION SHOWN |  |
| Large                             |                 | Up the Bolt     |  |