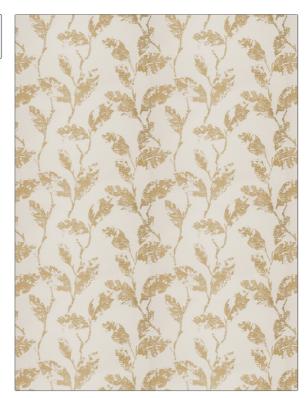

## FABRICUT° Fabric Product Details

| PATTERN Trahira Leaf COLOR 03     |                |  |
|-----------------------------------|----------------|--|
| BRAND                             | APPLICATION    |  |
| Fabricut                          | Fabric         |  |
| USES                              | CATEGORIES     |  |
| Bedding, Drapery,<br>Multipurpose | Wovens         |  |
| COLORS                            | DESIGN TYPES   |  |
| Beige                             | Leaves         |  |
| SCALE                             | RAILROADED     |  |
| Large                             | Not Railroaded |  |