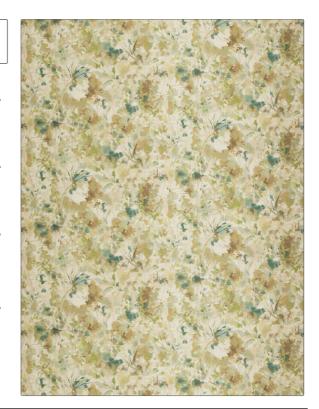

## FABRICUT Fabric Product Details

PATTERN Oswine COLOR Greenmist

BRAND APPLICATION

Fabricut Fabric

USES CATEGORIES

Bedding, Drapery, Multipurpose Prints

COLORS DESIGN TYPES

Aqua / Teal, Light Green Floral, Print Pattern, Contemporary / Modern,

Abstract

SCALE RAILROADED

Medium Not Railroaded

| WIDTH                | FINISH                        | VERTICAL REPEAT         | HORIZONTAL REPEAT                                |
|----------------------|-------------------------------|-------------------------|--------------------------------------------------|
| 54.00 in (137.16 cm) | Soil & Stain Repellent Finish | 18.00 in (45.72 cm)     | 27.00 in (68.58 cm)                              |
| CONTENT              | BACKING                       | FIRE CODES              | DOUBLE RUBS                                      |
| 100% Cotton          |                               | UFAC Class I / NFPA 260 | Exceeds 25,000 Double<br>Rubs (Wyzenbeek Method) |
| PRODUCT NUMBER       | COUNTRY                       | CLEANING CODES          |                                                  |
| 5138101              | South Korea                   | S                       |                                                  |