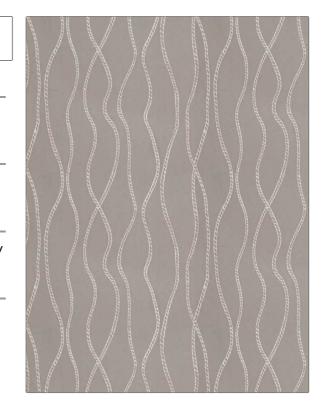

## FABRICUT Fabric Product Details

PATTERN Vega Metallic COLOR Grey Silver

BRAND APPLICATION

Fabricut Fabric

USES CATEGORIES

Bedding, Drapery Crewels / Embroideries

COLORS DESIGN TYPES

Grey, Metallic Embroidery, Contemporary

/ Modern

SCALE RAILROADED

Medium Not Railroaded

| WIDTH                | VERTICAL REPEAT     | HORIZONTAL REPEAT   | CONTENT                                                                 |
|----------------------|---------------------|---------------------|-------------------------------------------------------------------------|
| 54.00 in (137.16 cm) | 15.25 in (38.74 cm) | 16.25 in (41.28 cm) | Embroidery: 76% Cotton,<br>18% Zari, 6% Polyester,<br>Base: 100% Cotton |
| BACKING              | PRODUCT NUMBER      | COUNTRY             | CLEANING CODES                                                          |
|                      | 5141702             | India               | S                                                                       |

ADDITIONAL PRODUCT NOTES

Embroidered Textiles Are Not, Guaranteed For Precise Color, Matching And Colorfastness., Color Placement Of Embroidery, May Vary. All Measurements, Quoted For Repeats Are, Approximate.