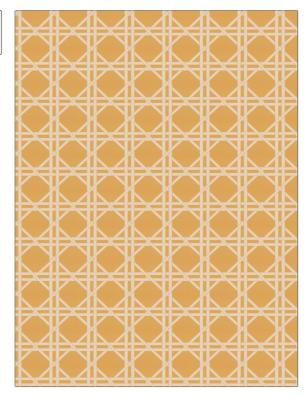

## FABRICUT° Fabric Product Details

| PATTERN<br>COLOR                  | Vlad Lattice<br>02 |                           |  |  |
|-----------------------------------|--------------------|---------------------------|--|--|
| BRAND                             |                    | APPLICATION               |  |  |
| Fabricut                          |                    | Fabric                    |  |  |
| USES                              |                    | CATEGORIES                |  |  |
| Bedding, Drapery,<br>Multipurpose |                    | Wovens                    |  |  |
| COLORS                            |                    | DESIGN TYPES              |  |  |
| Yellow                            |                    | Asian, Lattice / Fretwork |  |  |
| SCALE                             |                    | RAILROADED                |  |  |
| Medium                            |                    | Not Railroaded            |  |  |

| WIDTH                | VERTICAL REPEAT   | HORIZONTAL REPEAT | CONTENT        |
|----------------------|-------------------|-------------------|----------------|
| 58.00 in (147.32 cm) | 3.37 in (8.56 cm) | 3.62 in (9.19 cm) | 100% Cotton    |
| BACKING              | PRODUCT NUMBER    | COUNTRY           | CLEANING CODES |
|                      | 5142002           | China             | S              |