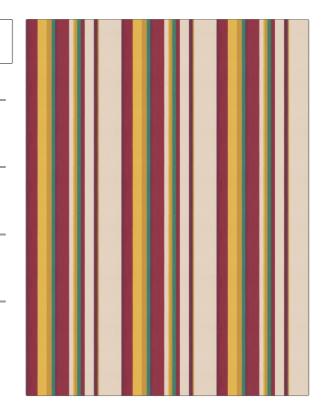

## FABRICUT Fabric Product Details

PATTERN Chic COLOR Jewel

BRAND APPLICATION

Fabricut Fabric

USES CATEGORIES

Bedding, Drapery, Wovens, Faux Silk Multipurpose, Upholstery

COLORS DESIGN TYPES

Green, Pink Stripes