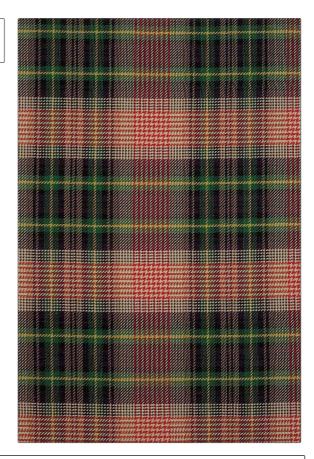

## FABRICUT Fabric Product Details

PATTERN Archibald COLOR Muschio

BRAND APPLICATION

Etro Fabric

USES CATEGORIES

Upholstery Wovens

COLORS DESIGN TYPES

Multi-Color Check / Plaid, Houndstooth