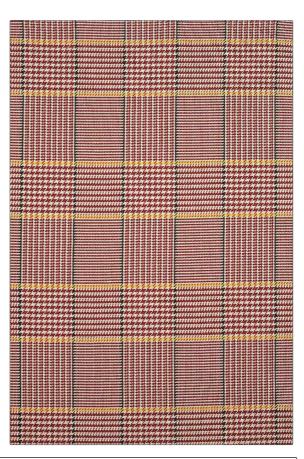

## FABRICUT Fabric Product Details

| PATTERN Argyll COLOR Mattone                 |                            |  |
|----------------------------------------------|----------------------------|--|
| BRAND                                        | APPLICATION                |  |
| Etro                                         | Fabric                     |  |
| USES                                         | CATEGORIES  Wovens         |  |
| COLORS                                       | DESIGN TYPES               |  |
| Yellow, Green, Red,<br>Burgundy, Multi-Color | Check / Plaid, Houndstooth |  |
| SCALE                                        | RAILROADED                 |  |
| Medium                                       | Not Railroaded             |  |