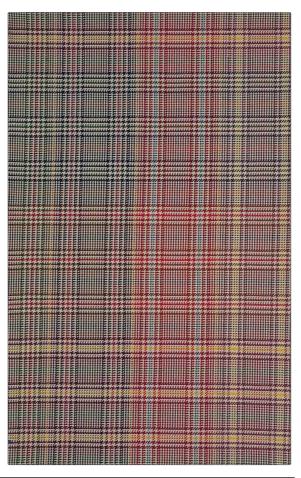

## FABRICUT Fabric Product Details

| PATTERN Ossian COLOR Trifoglio |                   |  |
|--------------------------------|-------------------|--|
| BRAND                          | APPLICATION       |  |
| Etro                           | Fabric            |  |
| USES                           | CATEGORIES Wovens |  |
| COLORS                         | DESIGN TYPES      |  |
| Multi-Color                    | Check / Plaid     |  |
| SCALE                          | RAILROADED        |  |
| Large                          | Not Railroaded    |  |