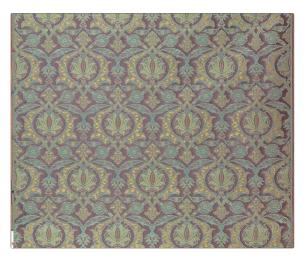

## FABRICUT Fabric Product Details

| PATTERN Galatia COLOR Berry             |              |
|-----------------------------------------|--------------|
| BRAND                                   | APPLICATION  |
| Etro                                    | Fabric       |
| USES                                    | CATEGORIES   |
| Upholstery                              | Wovens       |
| COLORS                                  | DESIGN TYPES |
| Lavender / Purple, Gold,<br>Aqua / Teal | Damask       |
| SCALE                                   | RAILROADED   |

Not Railroaded

Large

| WIDTH                | VERTICAL REPEAT     | HORIZONTAL REPEAT | CONTENT                                  |
|----------------------|---------------------|-------------------|------------------------------------------|
| 55.00 in (139.70 cm) | 22.50 in (57.15 cm) | 0.00 in (0.00 cm) | 40% Viscose, 35% Linen,<br>25% Polyamide |
| BACKING              | PRODUCT NUMBER      | COUNTRY           | _                                        |
|                      | 5231303             | Italy             |                                          |