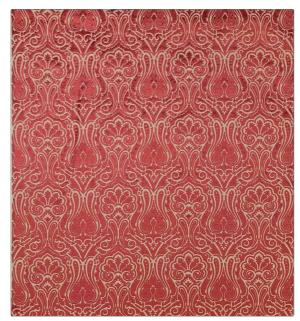

## FABRICUT Fabric Product Details

| PATTERN Palemone COLOR Carminio |                    |
|---------------------------------|--------------------|
| BRAND                           | APPLICATION        |
| Etro                            | Fabric             |
| USES                            | CATEGORIES         |
| Upholstery                      | Velvet / Grospoint |
| COLORS                          | DESIGN TYPES       |
| Burgundy                        | Scrollwork, Damask |
| SCALE                           | RAILROADED         |
| Medium                          | Not Railroaded     |