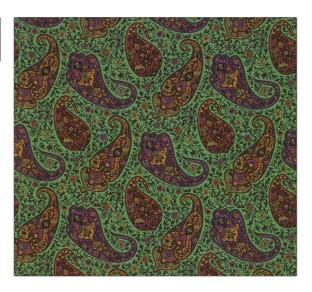

## FABRICUT® Fabric Product Details

| PATTERN Palak COLOR Menta            |                |  |
|--------------------------------------|----------------|--|
| BRAND                                | APPLICATION    |  |
| Etro                                 | Fabric         |  |
| USES                                 | CATEGORIES     |  |
| Bedding, Multipurpose,<br>Upholstery | Wovens         |  |
| COLORS                               | DESIGN TYPES   |  |
| Green, Multi-Color                   | Paisley        |  |
| SCALE                                | RAILROADED     |  |
| Large                                | Not Railroaded |  |