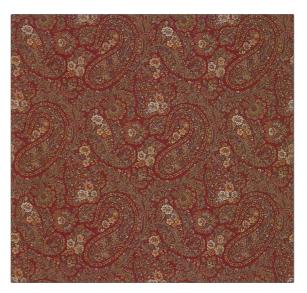

## FABRICUT Fabric Product Details

| PATTERN Timandra COLOR Rubino |                 |  |
|-------------------------------|-----------------|--|
| BRAND                         | APPLICATION     |  |
| Etro                          | Fabric          |  |
| USES                          | CATEGORIES      |  |
| Bedding, Upholstery           | Wovens          |  |
| COLORS                        | DESIGN TYPES    |  |
| Red                           | Floral, Paisley |  |
| SCALE                         | RAILROADED      |  |
| Large                         | Not Railroaded  |  |