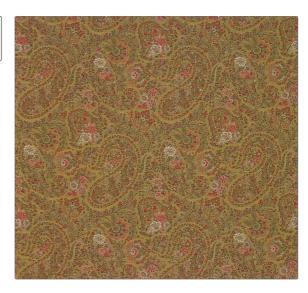

## FABRICUT Fabric Product Details

|                     | Timandra<br>Oro |                 |  |
|---------------------|-----------------|-----------------|--|
| BRAND               |                 | APPLICATION     |  |
| Etro                |                 | Fabric          |  |
| USES                |                 | CATEGORIES      |  |
| Bedding, Upholstery |                 | Wovens          |  |
| COLORS              |                 | DESIGN TYPES    |  |
| Yellow, Red         |                 | Floral. Paislev |  |

ADDITIONAL PRODUCT NOTES

SCALE

Large

Passes 3,000 Martindale Tst, Dry Clean Only