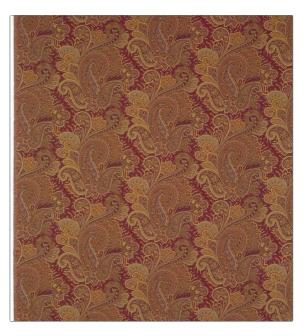

## FABRICUT<sup>®</sup>Fabric Product Details

| PATTERN<br>COLOR                     | Elliston<br>Vermiglio |                |   |
|--------------------------------------|-----------------------|----------------|---|
| BRAND                                |                       | APPLICATION    |   |
| Etro                                 |                       | Fabric         |   |
| USES                                 |                       | CATEGORIES     |   |
| Bedding, Multipurpose,<br>Upholstery |                       | Wovens         |   |
| COLORS                               |                       | DESIGN TYPES   | _ |
| Yellow, Red                          |                       | Paisley        |   |
| SCALE                                |                       | RAILROADED     |   |
| Medium                               |                       | Not Railroaded |   |