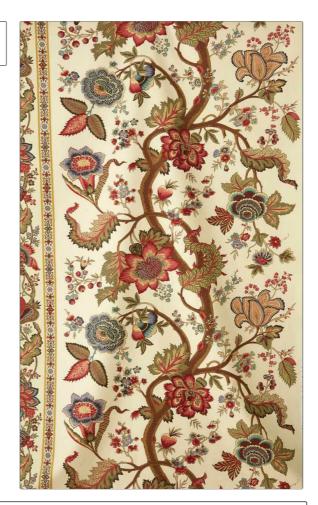

## FABRICUT Fabric Product Details

PATTERN Agra Red On Maize COLOR

BRAND APPLICATION

Jean Monro Fabric

USES CATEGORIES

Bedding, Drapery, Multipurpose, Upholstery **Prints** 

COLORS DESIGN TYPES

Brown, Red Floral, Jacobean