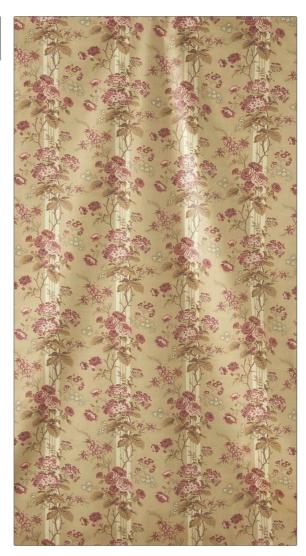

## FABRICUT Fabric Product Details

PATTERN Amelia
COLOR Rose / Tan

BRAND APPLICATION

Jean Monro Fabric

USES CATEGORIES

Bedding, Drapery, Prints

Multipurpose, Upholstery

BOOK COLORS

Jean Monro 2022 Multi-Color

DESIGN TYPES SCALE

Floral, Stripes Medium

RAILROADED

Not Railroaded

| WIDTH                | VERTICAL REPEAT               | HORIZONTAL REPEAT    | CONTENT     |
|----------------------|-------------------------------|----------------------|-------------|
| 50.00 in (127.00 cm) | 50.00 in (127.00 cm)          | 50.00 in (127.00 cm) | 100% Cotton |
| BACKING              | DOUBLE RUBS                   | PRODUCT NUMBER       | DATE BOOKED |
|                      | Exceeds 12,000 Double<br>Rubs | 5240804              | 01/2022     |
| COUNTRY              | _                             |                      |             |
| Thailand             | _                             |                      |             |