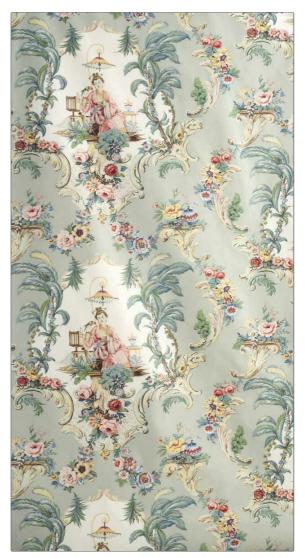

## $F A B R I C U T^{\circ}$ Fabric Product Details

| PATTERN<br>COLOR                              | Geisha<br>Duck Egg |                |  |
|-----------------------------------------------|--------------------|----------------|--|
| BRAND                                         |                    | APPLICATION    |  |
| Jean Monro                                    |                    | Fabric         |  |
| USES                                          |                    | CATEGORIES     |  |
| Bedding, Drapery,<br>Multipurpose, Upholstery |                    | FINICS         |  |
| COLORS                                        |                    | DESIGN TYPES   |  |
| Aqua / Teal, Pink                             |                    | Floral, Asian  |  |
|                                               |                    |                |  |
| SCALE                                         |                    | RAILROADED     |  |
| Large                                         |                    | Not Railroaded |  |