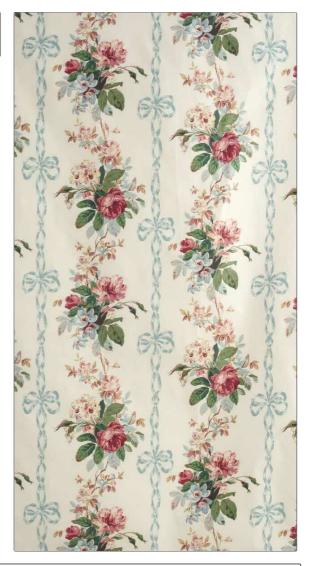

## FABRICUT Fabric Product Details

PATTERN Geraldine **Blue Ribbon** COLOR

BRAND APPLICATION

Jean Monro Fabric

USES CATEGORIES

Bedding, Drapery, Multipurpose, Upholstery **Prints** 

COLORS DESIGN TYPES

Floral

Aqua / Teal, Red, Multi-

Color

SCALE RAILROADED

Medium Not Railroaded

| VIDTH               | VERTICAL REPEAT     | HORIZONTAL REPEAT | CONTENT     |
|---------------------|---------------------|-------------------|-------------|
| 5.00 in (139.70 cm) | 24.00 in (60.96 cm) | 0.00 in (0.00 cm) | 100% Cotton |
| BACKING             | PRODUCT NUMBER      | COUNTRY           | _           |
|                     | 5241501             | United Kingdom    |             |