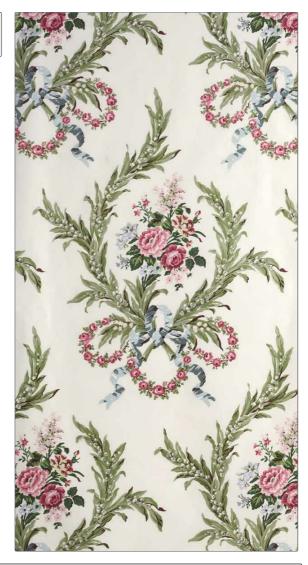

## FABRICUT Fabric Product Details

PATTERN **Heale House** COLOR **Ivory** 

BRAND APPLICATION

Jean Monro Fabric

USES CATEGORIES

Bedding, Drapery, Multipurpose, Upholstery **Prints** 

COLORS DESIGN TYPES

Green, Pink, White, Multi-Floral, Leaves Color

SCALE RAILROADED

Large Not Railroaded

| WIDTH                | VERTICAL REPEAT      | HORIZONTAL REPEAT | CONTENT     |
|----------------------|----------------------|-------------------|-------------|
| 54.00 in (137.16 cm) | 52.40 in (133.10 cm) | 0.00 in (0.00 cm) | 100% Cotton |
| BACKING              | PRODUCT NUMBER       | COUNTRY           |             |
|                      | 5241601              | United Kingdom    |             |