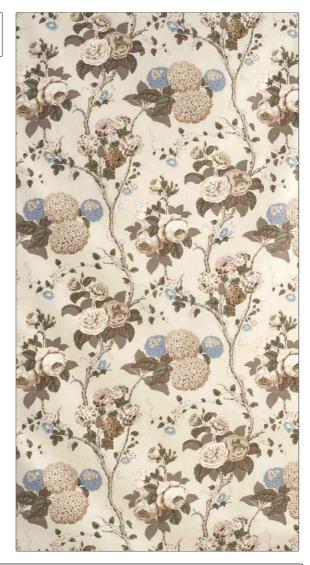

## FABRICUT Fabric Product Details

PATTERN Hydrangea & Rose Coffee / Fawn COLOR

APPLICATION BRAND

Jean Monro Fabric

USES CATEGORIES

Bedding, Drapery, Multipurpose, Upholstery **Prints** 

COLORS DESIGN TYPES

Blue, Taupe / Tan Floral

SCALE RAILROADED

Large Not Railroaded

| WIDTH                | VERTICAL REPEAT     | HORIZONTAL REPEAT   | CONTENT     |
|----------------------|---------------------|---------------------|-------------|
| 54.00 in (137.16 cm) | 28.00 in (71.12 cm) | 25.60 in (65.02 cm) | 100% Cotton |
| BACKING              | PRODUCT NUMBER      | COUNTRY             |             |
|                      | 5241902             | United Kingdom      | _           |