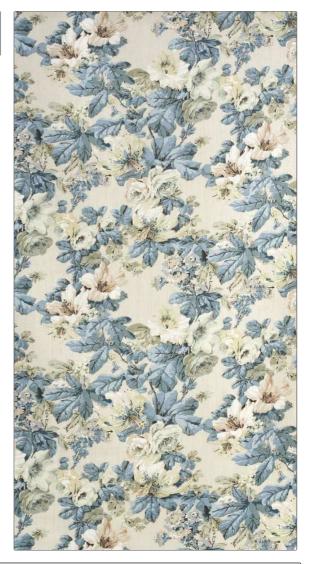

## FABRICUT Fabric Product Details

PATTERN Jean Teal COLOR

APPLICATION BRAND

Jean Monro Fabric

USES CATEGORIES

Bedding, Drapery, Multipurpose, Upholstery

Prints, Linen

COLORS DESIGN TYPES

Blue, Aqua / Teal Floral

SCALE RAILROADED

Large Not Railroaded

| WIDTH                | VERTICAL REPEAT     | HORIZONTAL REPEAT | CONTENT    |
|----------------------|---------------------|-------------------|------------|
| 54.00 in (137.16 cm) | 28.00 in (71.12 cm) | 0.00 in (0.00 cm) | 100% Linen |
| BACKING              | PRODUCT NUMBER      | COUNTRY           |            |
|                      | 5242002             | United Kingdom    |            |