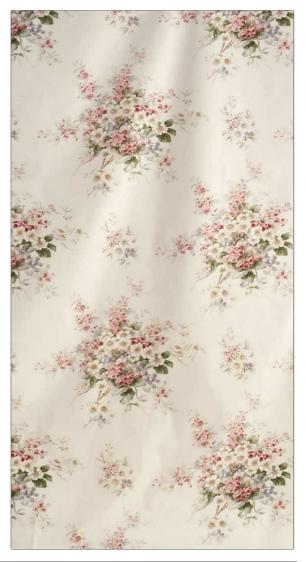

## FABRICUT Fabric Product Details

PATTERN Kingsberry Cream COLOR

APPLICATION BRAND

Jean Monro Fabric

USES CATEGORIES

Bedding, Drapery, Multipurpose, Upholstery **Prints** 

COLORS DESIGN TYPES

Green, Pink, Off White /

Ivory

SCALE RAILROADED

Large Not Railroaded

Floral

| VIDTH                | VERTICAL REPEAT     | HORIZONTAL REPEAT | CONTENT     |
|----------------------|---------------------|-------------------|-------------|
| 55.00 in (139.70 cm) | 24.80 in (62.99 cm) | 0.00 in (0.00 cm) | 100% Cotton |
| BACKING              | PRODUCT NUMBER      | COUNTRY           |             |
|                      | 5242301             | United Kingdom    |             |