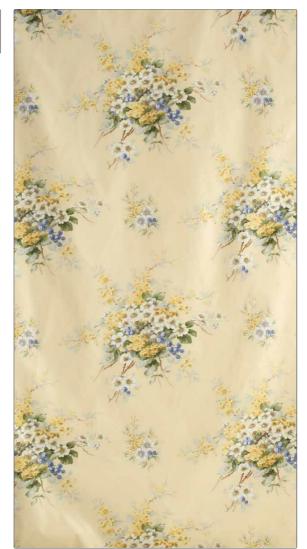

## FABRICUT Fabric Product Details

| PATTERN Kingsberry<br>COLOR Yellow                    |                   |
|-------------------------------------------------------|-------------------|
| BRAND                                                 | APPLICATION       |
| Jean Monro                                            | Fabric            |
| USES<br>Bedding, Drapery,<br>Multipurpose, Upholstery | CATEGORIES Prints |
| COLORS                                                | DESIGN TYPES      |
| Blue, Yellow                                          | Floral            |
| SCALE                                                 | RAILROADED        |
| Large                                                 | Not Railroaded    |