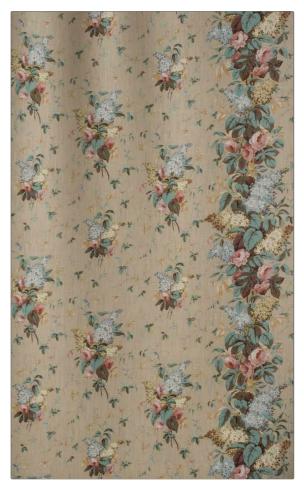

## FABRICUT<sup>®</sup>Fabric Product Details

| PATTERN<br>COLOR                              | Lilac & Rose-l<br>Green | Linen          |  |
|-----------------------------------------------|-------------------------|----------------|--|
| BRAND                                         |                         | APPLICATION    |  |
| Jean Monro                                    |                         | Fabric         |  |
| USES                                          |                         | CATEGORIES     |  |
| Bedding, Drapery,<br>Multipurpose, Upholstery |                         | Prints, Linen  |  |
| COLORS                                        |                         | DESIGN TYPES   |  |
| Aqua / Teal, Light Green,<br>Coral / Peach    |                         | Floral         |  |
| SCALE                                         |                         | RAILROADED     |  |
| Large                                         |                         | Not Railroaded |  |