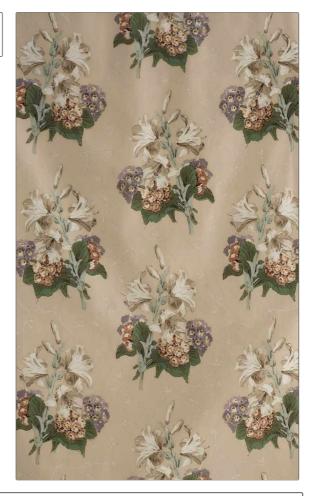

## FABRICUT Fabric Product Details

PATTERN Lily & Auricula Coffee COLOR

BRAND APPLICATION

Jean Monro Fabric

USES CATEGORIES

Bedding, Drapery,Handprint

Multipurpose, Upholstery

COLORS DESIGN TYPES

Lavender / Purple, Beige, Green, Coral / Peach

SCALE

Large Not Railroaded

Floral

RAILROADED

| WIDTH                | VERTICAL REPEAT     | HORIZONTAL REPEAT | CONTENT     |
|----------------------|---------------------|-------------------|-------------|
| 48.00 in (121.92 cm) | 33.10 in (84.07 cm) | 0.00 in (0.00 cm) | 100% Cotton |
| BACKING              | PRODUCT NUMBER      | COUNTRY           |             |
|                      | 5242602             | United Kingdom    |             |