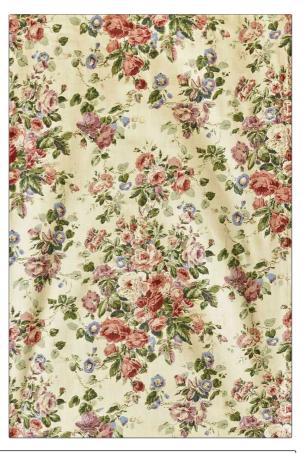

## FABRICUT<sup>\*</sup>Fabric Product Details

| PATTERN LUCY'S Roses<br>COLOR Rose            |                  |
|-----------------------------------------------|------------------|
| BRAND                                         | APPLICATION      |
| Jean Monro                                    | Fabric           |
| USES                                          | CATEGORIES       |
| Bedding, Drapery,<br>Multipurpose, Upholstery | Handprint, Linen |
| COLORS                                        | DESIGN TYPES     |
| Yellow, Green, Red                            | Floral           |
|                                               |                  |
| SCALE                                         | RAILROADED       |
| Large                                         | Not Railroaded   |