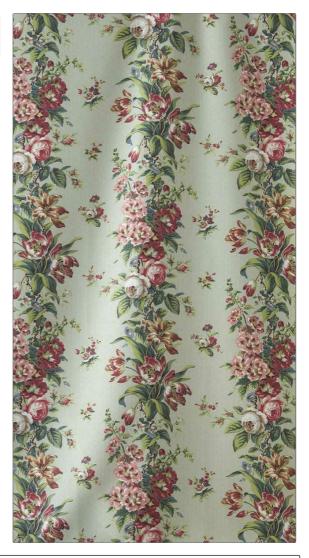

## FABRICUT Fabric Product Details

| PATTERN<br>COLOR                  | Mansfield<br>Aloe |              |  |
|-----------------------------------|-------------------|--------------|--|
| BRAND                             |                   | APPLICATION  |  |
| Jean Monro                        |                   | Fabric       |  |
| USES                              |                   | CATEGORIES   |  |
| Bedding, Drapery,<br>Multipurpose |                   | Silk, Prints |  |
| воок                              |                   | COLORS       |  |
| Jean Monro 2022                   |                   | Green        |  |
| DESIGN TYPE                       | 5                 | SCALE        |  |
| Floral                            |                   | Large        |  |
|                                   |                   |              |  |