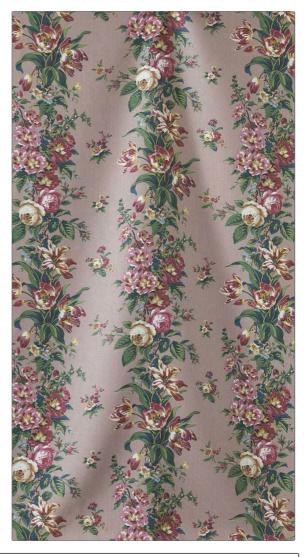

## FABRICUT<sup>®</sup>Fabric Product Details

| PATTERN<br>COLOR                  | Mansfield<br>Mushroom |              |  |
|-----------------------------------|-----------------------|--------------|--|
| BRAND                             |                       | APPLICATION  |  |
| Jean Monro                        |                       | Fabric       |  |
| USES                              |                       | CATEGORIES   |  |
| Bedding, Drapery,<br>Multipurpose |                       | Silk, Prints |  |
| воок                              |                       | COLORS       |  |
| Jean Monro 2022                   |                       | Taupe / Tan  |  |
| DESIGN TYPES                      |                       | SCALE        |  |
| Floral                            |                       | Large        |  |
|                                   |                       |              |  |

RAILROADED

Not Railroaded

| WIDTH                | VERTICAL REPEAT               | HORIZONTAL REPEAT   | CONTENT               |
|----------------------|-------------------------------|---------------------|-----------------------|
| 55.00 in (139.70 cm) | 27.50 in (69.85 cm)           | 27.50 in (69.85 cm) | 52% Linen, 48% Cotton |
| BACKING              | DOUBLE RUBS                   | PRODUCT NUMBER      | DATE BOOKED           |
|                      | Exceeds 15,000 Double<br>Rubs | 5242904             | 01/2022               |
| COUNTRY              |                               |                     |                       |
| United Kingdom       |                               |                     |                       |