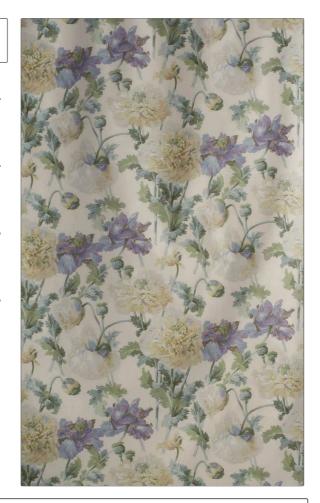

## FABRICUT Fabric Product Details

PATTERN Opium Cobweb COLOR

BRAND APPLICATION

Jean Monro Fabric

USES CATEGORIES

Bedding, Drapery, Multipurpose, Upholstery **Prints** 

COLORS DESIGN TYPES

Lavender / Purple, Light

Blue

SCALE RAILROADED

Large Not Railroaded

Floral

| WIDTH                | VERTICAL REPEAT     | HORIZONTAL REPEAT | CONTENT     |
|----------------------|---------------------|-------------------|-------------|
| 47.00 in (119.38 cm) | 20.10 in (51.05 cm) | 0.00 in (0.00 cm) | 100% Cotton |
| BACKING              | PRODUCT NUMBER      | COUNTRY           |             |
|                      | 5243403             | United Kingdom    |             |