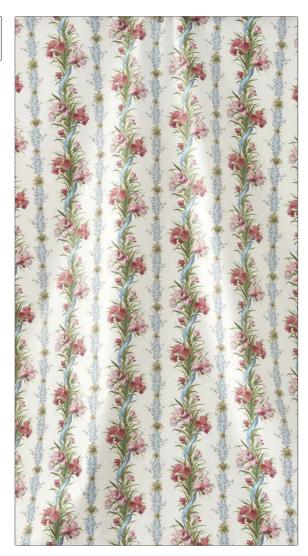

## FABRICUT Fabric Product Details

PATTERN Radclyffe Stripe COLOR Sky

BRAND APPLICATION

Jean Monro Fabric

USES CATEGORIES

Bedding, Drapery, Prints Multipurpose, Upholstery

BOOK COLORS

Blue

DESIGN TYPES SCALE

Floral Medium

RAILROADED

Not Railroaded

Jean Monro 2022

| WIDTH                | VERTICAL REPEAT               | HORIZONTAL REPEAT | CONTENT     |
|----------------------|-------------------------------|-------------------|-------------|
| 54.00 in (137.16 cm) | 16.10 in (40.89 cm)           | 0.00 in (0.00 cm) | 100% Cotton |
| BACKING              | DOUBLE RUBS                   | PRODUCT NUMBER    | DATE BOOKED |
|                      | Exceeds 15,000 Double<br>Rubs | 5243704           | 01/2022     |
| COUNTRY              | _                             |                   |             |
| United Kingdom       |                               |                   |             |