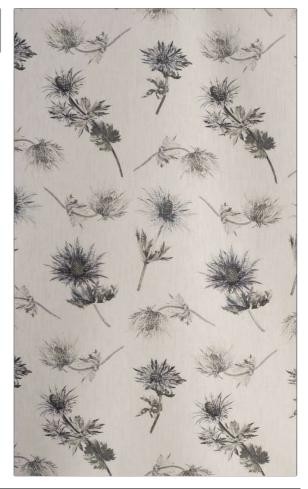

## $F A B R I C U T^{*}$ Fabric Product Details

| PATTERN<br>COLOR                  | Sophie's Thistles-Ll<br>Steel |                              |  |
|-----------------------------------|-------------------------------|------------------------------|--|
| BRAND                             |                               | APPLICATION                  |  |
| Jean Monro                        |                               | Fabric                       |  |
| USES                              |                               | CATEGORIES                   |  |
| Bedding, Drapery,<br>Multipurpose |                               | Prints, Linen                |  |
| COLORS                            |                               | DESIGN TYPES                 |  |
| Black, Grey                       |                               | Floral, Tropical / Botanical |  |
| SCALE                             |                               | RAILROADED                   |  |
| Large                             |                               | Not Railroaded               |  |