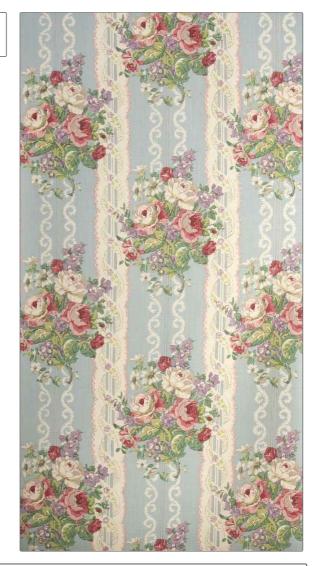

## FABRICUT Fabric Product Details

PATTERN Westminster COLOR Blue

BRAND APPLICATION

Jean Monro Fabric

USES CATEGORIES

Bedding, Drapery, Handprint Multipurpose, Upholstery

COLORS DESIGN TYPES

Aqua / Teal, Multi-Color Floral, Stripes

SCALE RAILROADED

Large Not Railroaded

| WIDTH                | VERTICAL REPEAT     | HORIZONTAL REPEAT | CONTENT    |
|----------------------|---------------------|-------------------|------------|
| 51.00 in (129.54 cm) | 20.50 in (52.07 cm) | 0.00 in (0.00 cm) | 100% Linen |
| BACKING              | PRODUCT NUMBER      | COUNTRY           | _          |
|                      | 5244502             | United Kingdom    |            |