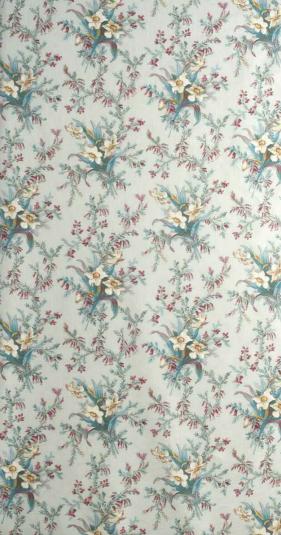

## $F A B R I C U T^{*}$ Fabric Product Details

| PATTERN<br>COLOR                  |  |                |    |
|-----------------------------------|--|----------------|----|
| BRAND                             |  | APPLICATION    |    |
| Jean Monro                        |  | Fabric         |    |
| USES                              |  | CATEGORIES     | 4  |
| Bedding, Drapery,<br>Multipurpose |  | Prints         |    |
| COLORS                            |  | DESIGN TYPES   |    |
| Aqua / Teal, Pink                 |  | Floral         | 20 |
| SCALE                             |  | RAILROADED     | 7  |
| Medium                            |  | Not Railroaded |    |

| WIDTH                | VERTICAL REPEAT     | HORIZONTAL REPEAT | CONTENT    |
|----------------------|---------------------|-------------------|------------|
| 53.00 in (134.62 cm) | 27.50 in (69.85 cm) | 0.00 in (0.00 cm) | 100% Linen |
| BACKING              | PRODUCT NUMBER      | COUNTRY           |            |
|                      | 5244902             | United Kingdom    | _          |