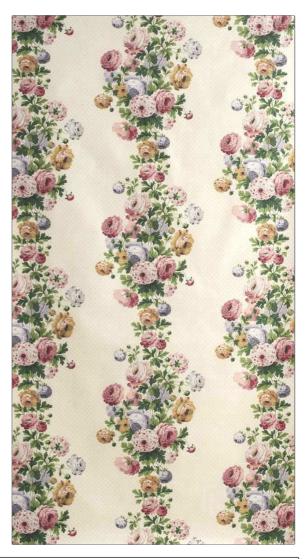

## FABRICUT Fabric Product Details

PATTERN Camilla
COLOR Pink & Green

BRAND APPLICATION

Jean Monro Fabric

USES CATEGORIES

Bedding, Drapery, Prints Multipurpose, Upholstery

COLORS DESIGN TYPES

Multi-Color Floral, Stripes