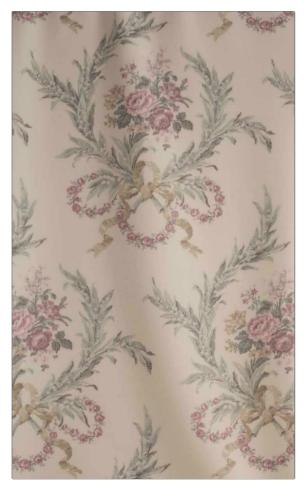

## $FABRICUT^{*}$ Fabric Product Details

| PATTERN<br>COLOR                        | Salisbury<br>Raspberry & blue |                |  |
|-----------------------------------------|-------------------------------|----------------|--|
| BRAND                                   |                               | APPLICATION    |  |
| Jean Monro                              |                               | Fabric         |  |
| USES                                    |                               | CATEGORIES     |  |
| Drapery, Multipurpose,<br>Upholstery    |                               | Silk, Prints   |  |
| COLORS                                  |                               | DESIGN TYPES   |  |
| Aqua / Teal, Pink, Off<br>White / Ivory |                               | Floral         |  |
| SCALE                                   |                               | RAILROADED     |  |
| Large                                   |                               | Not Railroaded |  |

| WIDTH                | VERTICAL REPEAT      | HORIZONTAL REPEAT | CONTENT   |
|----------------------|----------------------|-------------------|-----------|
| 54.00 in (137.16 cm) | 52.40 in (133.10 cm) | 0.00 in (0.00 cm) | 100% Silk |
| BACKING              | PRODUCT NUMBER       | COUNTRY           |           |
|                      | 5245102              | United Kingdom    |           |
|                      |                      |                   |           |
|                      |                      |                   |           |