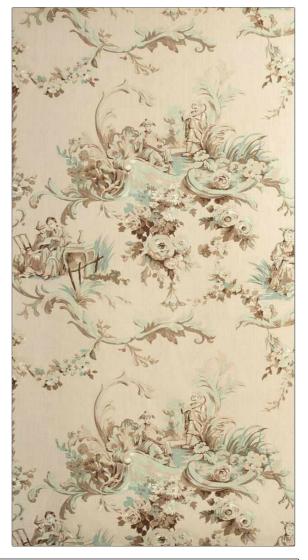

## FABRICUT Fabric Product Details

PATTERN Donovan's Chinese La COLOR Original

BRAND APPLICATION

Jean Monro Fabric

USES CATEGORIES

Bedding, Drapery, Prints, Linen Multipurpose, Upholstery

COLORS DESIGN TYPES

Brown, Beige, Aqua / Teal Floral

SCALE RAILROADED

Large Not Railroaded

| WIDTH                | VERTICAL REPEAT     | HORIZONTAL REPEAT | CONTENT    |
|----------------------|---------------------|-------------------|------------|
| 55.00 in (139.70 cm) | 31.90 in (81.03 cm) | 0.00 in (0.00 cm) | 100% Linen |
| BACKING              | PRODUCT NUMBER      | COUNTRY           |            |
|                      | 5245601             | United Kingdom    |            |